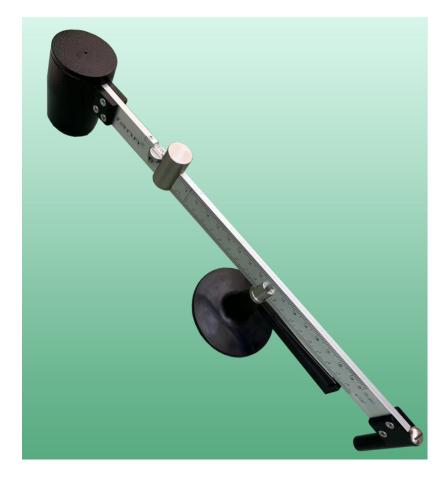

## **Description**

The Model 145 Mud Balance much like the Model 140 Mud Balance provides a simple and practical method for accurate determination of fluid density. It is constructed of premium materials for durability, accuracy and ease of use. This unit provides the same accurate determination of density or weight-per-unit-volume (specific gravity) of drilling fluids that the Model 140 has while maintaining its most used measurements and features.

## **Features & Benefits**

The Fann Model 145 Mud Balance is constructed with an easy-to read beam graduated into two scales:

- pounds per gallon
- pounds per cubic foot
- range of 7 to 24 pounds per gallon or Specific Gravity of 0.84 to 2.88